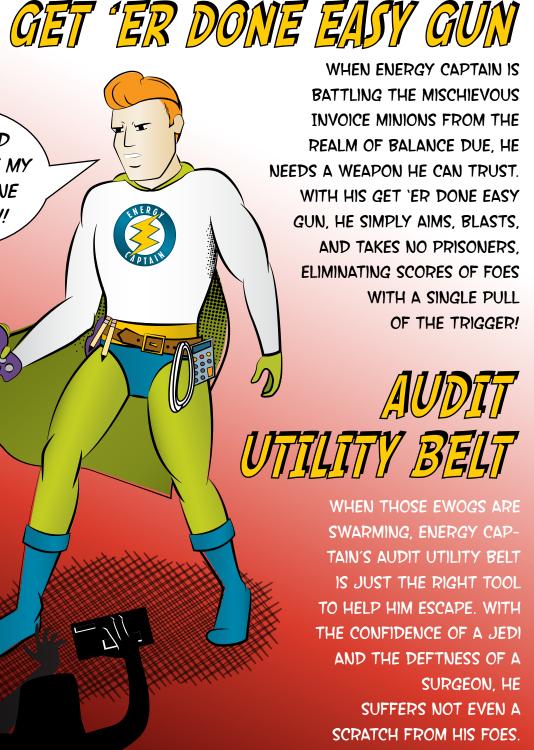

HE'S DEFENDER OF THE ENERGY BUDGET, AN ENEMY OF WASTE, AND PROTECTOR OF THE BOTTOM LINE! ENERGY CAPTAIN FIGHTS FULL TIME TO KEEP ENERGY USE IN CHECK. AND IN HIS TIRELESS PURSUIT OF ENERGY EFFICIENCY, HE SAVES HIS COMPANY A FINANCIAL BUNDLE. USING SUPER SKILLS AND AN AWESOME TECHNOLOGICAL ARSENAL, ENERGY CAPTAIN IS ABLE TO TURN ANY CRISIS INTO GREEN SAVINGS-FINANCIAL AND ENVIRONMENTAL.

## CHARGE-DEFLECTING BODY ARMOR

ENERGY CAPTAIN IS CONSTANTLY TAKING FIRE FROM HIS EWOG NEMESIS, MASQUERADE! MAS-QUERADE'S IMPOSTOR-DARTS STICK TO UNSUSPECT ING HOSTS, SAPPING NEEDED RESOURCES AND SUP PLIES. THAT'S WHY ENERGY CAPTAIN WEARS A SPE CIALLY DESIGNED SUIT THAT DEFLECTS THE STICKI EST PROJECTILES, CAREENING THEM TO-NARDS A MORE SUITABLE TARGET.

**ULTRASTRENGTH EXOMUSCLES** GIVE ENERGY CAPTAIN THE POWER OF TEN MEN! WHEN THE ENERGY LEAGUE NEEDS TO STOP A BUILDING FROM SINKING INTO WASTE-SAND, THEY CAN CALL ONE PERSON INSTEAD OF AN ARMY. ENERGY CAPTAIN'S ULTRA-STRENGTH HELPS HIM RESTORE AT-RISK BUILDINGS TO NEW LEVELS OF PERFORMANCE EXCELLENCE.

DINC:

"G

4 D T N

**MEET OUR HERO:** 

TEAM ALERT BEACON

....

\_ \_ \_ \_

ENERGY CAPTAIN HAS AN ARRAY OF SUPER FRIENDS THAT HELP HIM ENFORCE ENERGY EFFICIENCY ACROSS THE GALAXY! WITH THE SIMPLE PUSH OF A BUTTON, HIS BEACON FILLS THE NIGHT SKY, ALERTING HIS TEAM WITH AN EASY-TO-SEE MESSAGE. ENERGY CAPTAIN'S TEAM SPRINGS INTO ACTION TO FIGHT WASTE AT EVERY TURN.

## DATA-DENSITY SPECS

ENERGY CAPTAIN NEEDS TO SEE THROUGH THE DENSEST DATA. THAT'S WHY HE DONS HIS POWERFUL DATA-DENSITY SPECS. THEY ENABLE HIM TO PENE-TRATE THE MURKIEST INFORMATION. BY SETTING HIS GAZE TO MOLECULAR, ENERGY CAPTAIN CAN PEER THROUGH ANY ORGANIZATIONAL **OBSTACLE AND FIND A SOLUTION-FAST!** 

## ELECTRONO

ENERGY CAPTAIN HAS A SINGULAR WEAK-NESS-PAPER. BUT THANKS TO HIS ELEC-TRONO MITTS, HE NEVER HAS TO WORRY. THEY TRANSFORM PULPY MATTER INTO ELECTRON PARTICLES THAT HE CAN WHIZ THROUGH THE AIRWAVES, TRANSFORMING PAPER KRYPTONITE

INTO ELECTRO-MIGHT!

 $\oplus$ 

ENERGY CAPTAIN'S SPACE-BASED SUPER-HIDEOUT IS SUPER-SWEET WITH FLOOR-TO-CEILING MONITORS, TWINKLING DISPLAY LIGHTS, SENSORS, AND ENERGY GIZMOS. WHEN HE NEEDS TO "BREAK ORBIT" TO EFFECTIVELY DEFEND THE FORCES OF ENERGY MANAGEMENT, HIS ANTI-ORBIT BOOTS KEEP HIM MOBILE AND AGILE.

SLICK SPEED

ENERGY CAPTAIN HAS HIS SHARE OF TOOLS, BUT HE ALSO HAS THE ABILITY TO ZIP AROUND THE PLANET LIKE HE'S SLIDING ON ICE. MOVING AT SPEEDS THAT ASTONISH HIS FRIENDS AND ASTOUND HIS FOES, HE CAN SHOW UP AT ANY PLACE, ANY TIME, EFFORTLESSLY